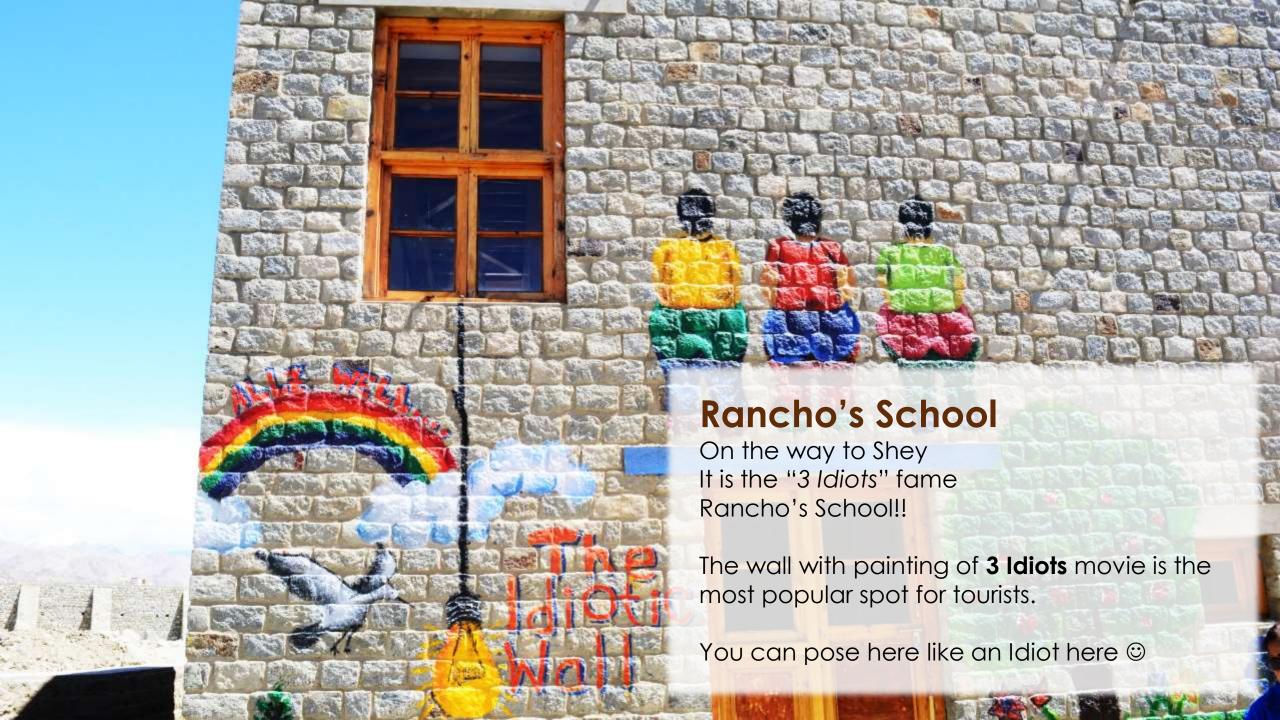

gramme**

- The Leh-Ladakh Expedition 2019
   is an initiative undertaken by Invincible The Student run NGO
- Starting from Ahmedabad, it's 14 Days long road tour, which covers Manali, Leh & Sarchu...
- However for those who join from Leh itself, it's 6 days long exploration...
- o In Ladakh region, Pangong Lake, Khardungla Pass, Nubra Valley & Leh Town visit are covered...
- This programme aims to provide exploration to young minds and is not a leisure tour to drink & smoke...
- Accommodation is provided on 3 sharing basis in hotels at Leh & Travelling is by Train & Tata Winger/Force Traveller on roads...
- o All Meals are covered, i.e. Breakfast, Lunch & Dinner (Food during train in not included)
- o Volunteers from Invincible NGO will be organizing, managing & executing this road tour



# **Proposed Itinerary**

| Day | Proposed Schedule                                                        |
|-----|--------------------------------------------------------------------------|
| 1   | Departure from Ahmedabad, Overnight train journey                        |
| 2   | Arrival at Pathankot, Departure for Manali by bus                        |
| 3   | Arrival at Manali Campsite, Free day for Acclimatization & Site seeing   |
| 4   | Departure for Sarchu, Nighthalt at Sarchu                                |
| 5   | Departure for Leh, Nighthalt at Leh                                      |
| 6   | Morning Walk, Free Day and local site seeing in Leh                      |
| 7   | Departure for Pangong Lake, Visit & Back to Leh                          |
| 8   | Nubra Valley via