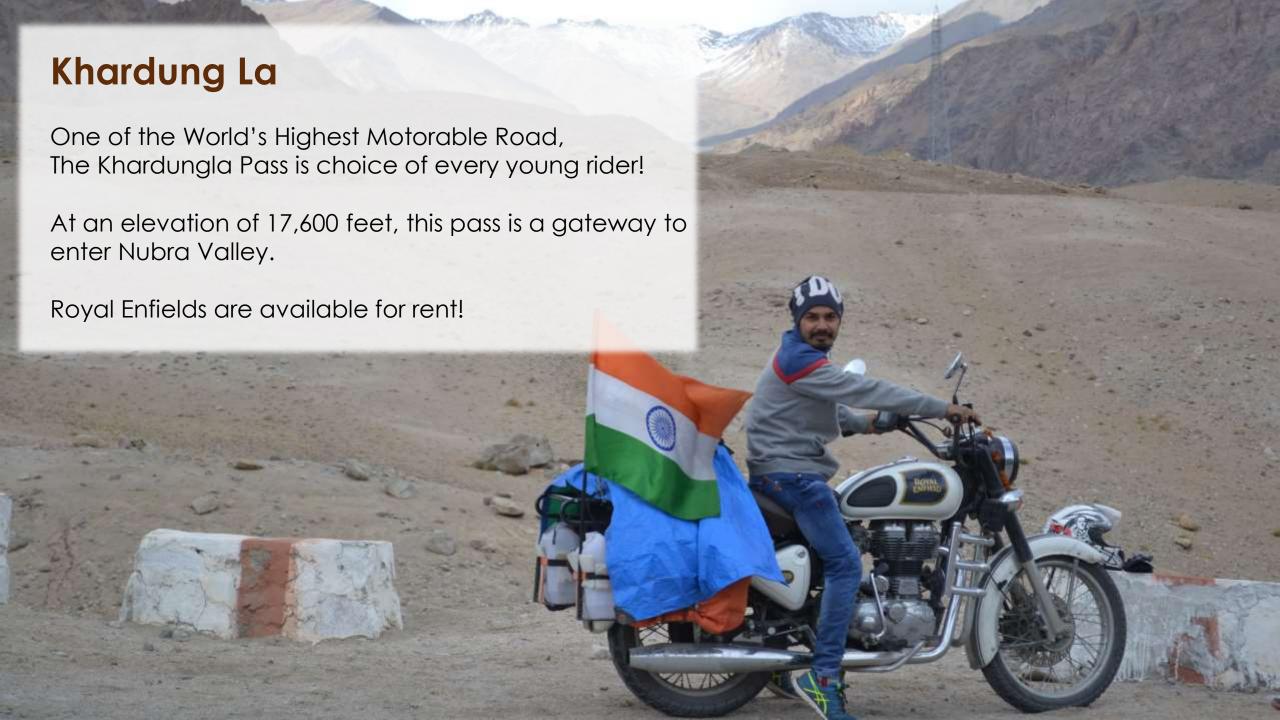

# **Proposed Itinerary**

| Day | Proposed Schedule                                                        |
|-----|--------------------------------------------------------------------------|
| 1   | Departure from Ahmedabad, Overnight train journey                        |
| 2   | Arrival at Pathankot, Departure for Manali by bus                        |
| 3   | Arrival at Manali Campsite, Free day for Acclimatization & Site seeing   |
| 4   | Departure for Sarchu, Nighthalt at Sarchu                                |
| 5   | Departure for Leh, Nighthalt at Leh                                      |
| 6   | Morning Walk, Free Day and local site seeing in Leh                      |
| 7   | Departure for Pangong Lake, Visit & Back to Leh                          |
| 8   | Nubra Valley via Khardungla Pass and Night Stay  Leh to Leh              |
| 9   | Local Site Seeing in Nubra & Departure for Leh                           |
| 10  | Departure for Sarchu, Nighthalt in Sarchu                                |
| 11  | Departure for Manali, Late evening arrival at Manali                     |
| 12  | Free day for site seeing in Manali, Departure for Pathankot after Dinner |
| 13  | Arrival at Pathankot, Departure for Ahmedabad                            |
| 14  | Arrival at Ahmedabad                                                     |