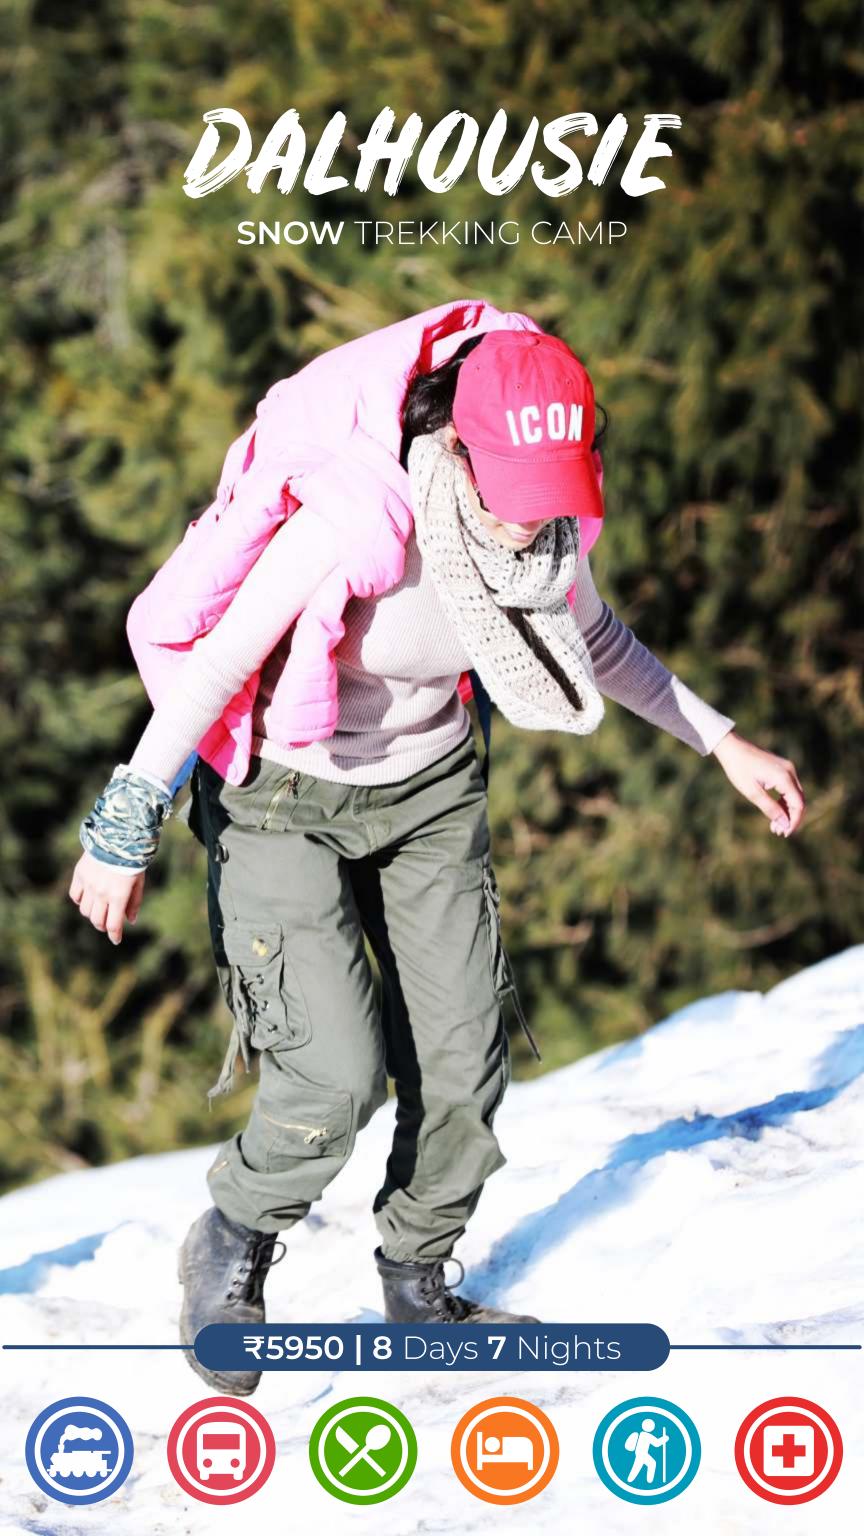

# SNOW TREKKING IN DALHOUSIE

In the months of winter, **Dalhousie** and its surrounding gets covered with fresh white snow and that's the time when Invincible organizes trekking camps for young blood! Every year 3200+ young boys & girls participate in total 45 batches.

When the glorious Dhauladhar Hills shines in freezing cold, Invincible often looks at them from **Dainkund Top**, the highest peak of Dalhousie area! The trek also offers 2 night stay at **Kalatop**, the famous bollywood destination and visit to famous **Khajjiar Lake - the Switzerland of India**!