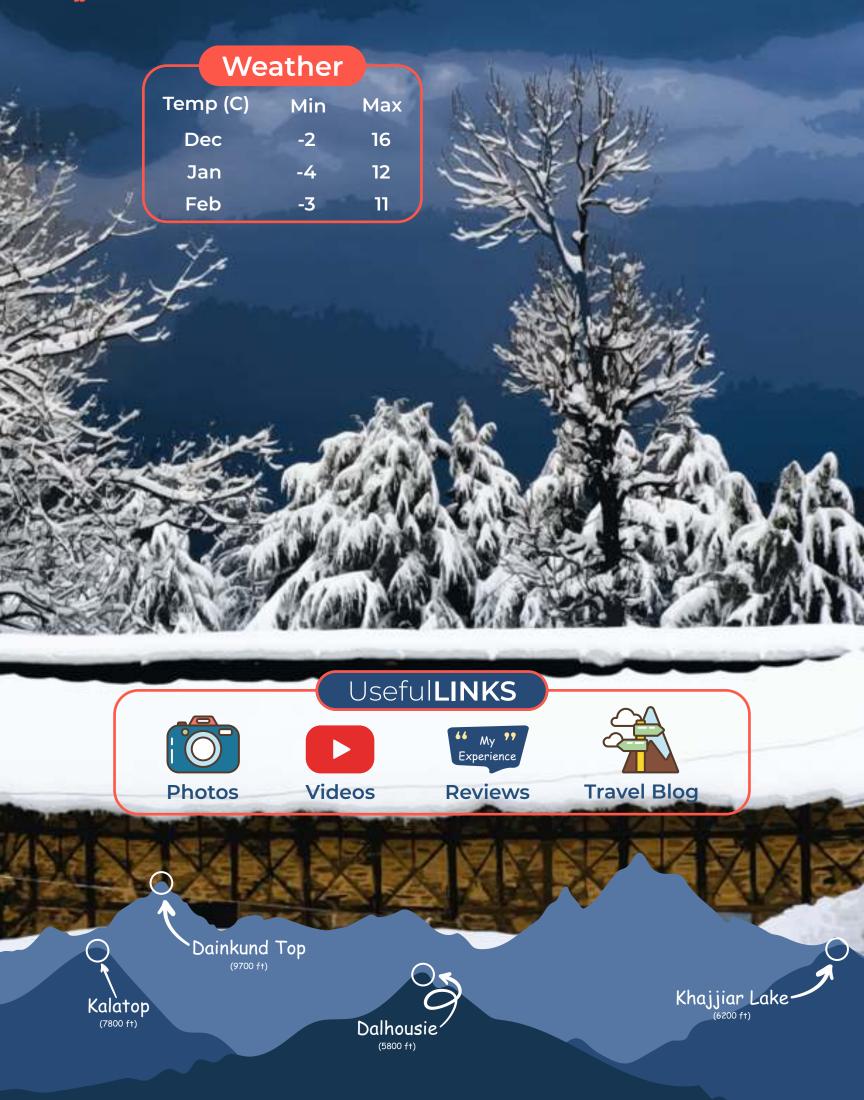

# SNOW TREKKING IN DALHOUSIE

In the months of winter, **Dalhousie** and its surrounding gets covered with fresh white snow and that's the time when Invincible organizes trekking camps for young blood! Every year 3200+ young boys & girls participate in total 45 batches.

When the glorious Dhauladhar Hills shines in freezing cold, Invincible often looks at them from **Dainkund Top**, the highest peak of Dalhousie area! The trek also offers 2 night stay at **Kalatop**, the famous bollywood destination and visit to famous **Khajjiar Lake - the Switzerland of India**!