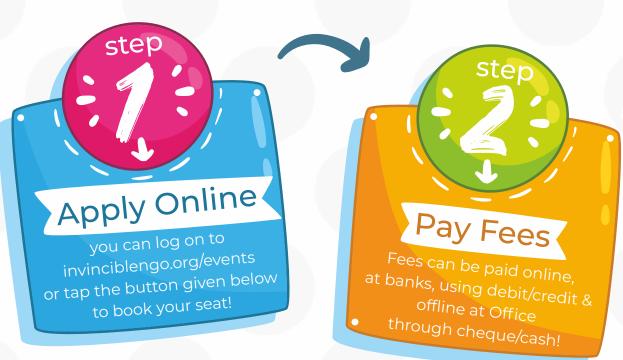

afternoon at 03:15 PM





A2A

#### **AHMEDABAD TO AHMEDABAD**

Join this Adventure Trip from Ahmedabad The fees includes sleeper class train tickets from Ahmedabad to Pathankot and back

₹5950/- PER HEAD | 8D 7N



P2P

#### PATHANKOT TO PATHANKOT

Join the team from Pathankot Railway Station Reporting Time would 03:30 PM on the 2nd day evening, Leave on 6th day evening or 7th morning





D2D

#### **DALHOUSIE TO DALHOUSIE**

Not able to join us from Ahmedabad or Pathankot? Join directly from Dalhousie! Report on 2nd day evening or 3rd day morning!

₹4250/- PER HEAD | 4D 3N



3AC

#### **AHMEDABAD TO AHMEDABAD (3AC)**

Book early and avail your seat in 3 Tier AC Coaches in Jammu Tawi Express (19223)
Rest all the things will be same!

₹7950/- PER HEAD | 8D 7N



# HOW TO DARTICIDATE?



>>> Tap here to Register <<<

# SNOW TREKKING IN DALHOUSIE

In the months of winter, **Dalhousie** and its surrounding gets covered with fresh white snow and that's the time when Invincible organizes trekking camps for young blood! Every year 3200+ young boys & girls participate in total 45 batches.

When the glorious Dhauladhar Hills shines in freezing cold, Invincible often looks at them from **Dainkund Top**, the highest peak of Dalhousie area! The trek also offers 2 night stay at **Kalatop**, the famous bollywood destination and visit to famous **Khajjiar Lake - the Switzerland of India**!



# PACK YOUR BACKPACK

## Clothing

- ✓ 5 pairs of full sleeve cloths (T-shirts + Trousers)
- ✓ Warm clothing:
- ✓ Gloves
- ✓ Woolen cap
- ✓ Jacket
- √ Full Socks
- ✓ Thermal inner
- ✓ Raincoat o